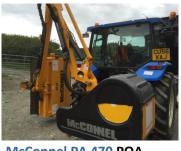

McConnel PA 470 POA

**Ford 550 Digger** £2,450

Kuhn 2135 low bale count

| All   | prices | quoted | are i | nlus | VAT     | <u>ന</u> 2         | 0%  |
|-------|--------|--------|-------|------|---------|--------------------|-----|
| / 111 | PHOCO  | quotou | aic   | pius | V / \ I | $(\omega, \angle)$ | 0/0 |