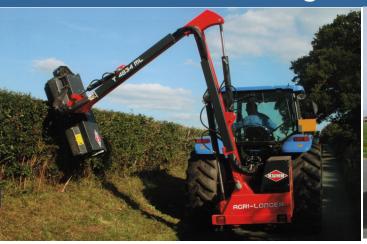

## Kuhn Agri-longer

- Powerful arm with flanged hinges and bushes fitted to all joints including cylinders
- Air cooled radiator as standard
- Optional extra joystick
- Go anywhere machine that can undertake a wide range of jobs

# Kuhn Poly-Longer

- Twice as long as a tubular structure
- Easier to operate as single control drives both arms
- Life long quality shredding
- Access to difficult areas by rear arm slewing facility—narrow path work, reach over fences

- Telescopic arm provides extra reach on demand
- Advanced arm-set options available
- Comprehensive choice of flail heads and working attachments
- Advanced Power Arm control systems
- Ideal for both verge-mowing and hedgecutting