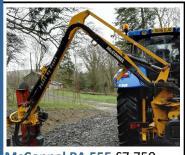

|                        | 7 th phoco quotod are place 17 th @ 2070                                                     |        |  |  |  |  |  |
|------------------------|----------------------------------------------------------------------------------------------|--------|--|--|--|--|--|
|                        | USED TELEHANDLERS                                                                            |        |  |  |  |  |  |
| 2001                   | Ford 550 Digger c/w buckets 7838 hours                                                       | £2,450 |  |  |  |  |  |
|                        | OTHER USED TRACTORS                                                                          |        |  |  |  |  |  |
| 1986                   | Fiat 7090 DT-CN 16.9 x 30 PUH 4,300 hours 16.9 x 30 Rads                                     |        |  |  |  |  |  |
| 1993                   | Ford 5030 LP c/w SV, PUH, 16.9 x 30 radials 40% Tidy, 8 x 8 Synchro Shuttle Trans.           |        |  |  |  |  |  |
| 08 58                  | Case Puma 155 c/w Multi Controller, Front Lift, PTO, 50kph, 650/65 x 38 50%, Very Tidy       |        |  |  |  |  |  |
| USED HARVEST MACHINERY |                                                                                              |        |  |  |  |  |  |
| 2012                   | Claas770 Six Rotor Tedder Very Tidy                                                          |        |  |  |  |  |  |
| 2008                   | Kuhn FC313TG Mower Conditioner, nylon tine finger Conditioner, Tidy                          |        |  |  |  |  |  |
| 2013                   | Kuhn 2135 Full spec roller baler, low bale count, electric controls                          |        |  |  |  |  |  |
| 2013                   | Kuhn FC300 302 G Tailed Moco Mower c/w grouper. Very Good condition                          | POA    |  |  |  |  |  |
| OTHER USED MACHINERY   |                                                                                              |        |  |  |  |  |  |
|                        | Abbey 2.4 m Trailed offset topper                                                            |        |  |  |  |  |  |
| 2009                   | Bomford Triblade 3000 Heavy Duty Topper (works well)                                         | £1650  |  |  |  |  |  |
| 2006                   | McHale square bale wrapper. Electric controls. 35,000 bales.                                 | POA    |  |  |  |  |  |
| 2010                   | McConnel Power Arm 50 Hedge trimmer c/w electric controls plus 1.2 multi cut head. Very tidy | £7,650 |  |  |  |  |  |
| 2008                   | Bomford Scimitar 27 Rotary belt Dowe Topper and swinging blades                              | £875   |  |  |  |  |  |
| 2007                   | McConnel PA470 c/w 1.2m multi cut head, electric controls                                    | POA    |  |  |  |  |  |
|                        | Class 340 single rotor rake c/w bogie axle                                                   | £875   |  |  |  |  |  |
|                        | Lely Optimow 240C 3PT Link, Moco, Nylon Tines Tidy.                                          | £1,750 |  |  |  |  |  |
| 2008                   | Amazone KE 303 Power Harrow c/w 500mm packer and levelling board                             | £5,850 |  |  |  |  |  |
| 2006                   | McConnel PA 55E Hedge Trimmer . 1.2 m head. Switch box control. Very tidy.                   | £7,750 |  |  |  |  |  |