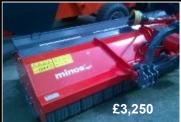

#### **Heavy Duty Flail Toppers**

Kuhn BKE Rotor mounted on bearings lubricated for life, optimised casing shape, adjustable counter knife

Minos 2.4m, duck foot flails, rear roller, hydraulic off set

Kuhn VKM Rotor with 8 rows of tools, roller with removable ends close to roller, adjustable rear hood