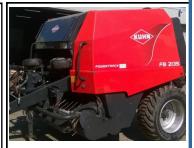

McConnel PA 470 POA

**Ford 550 Digger** £2,450

Kuhn 2135 low bale count

| All   | prices | quoted | are i | nlus | VAT     | <u>ന</u> 2         | 0%  |
|-------|--------|--------|-------|------|---------|--------------------|-----|
| / 111 | PHOCO  | quotou | aic   | pius | V / \ I | $(\omega, \angle)$ | 0/0 |

|                        | 7 th phoco quotod are place 17 th @ 2070                                                     |        |  |  |  |  |  |
|------------------------|----------------------------------------------------------------------------------------------|--------|--|--|--|--|--|
|                        | USED TELEHANDLERS                                                                            |        |  |  |  |  |  |
| 2001                   | Ford 550 Digger c/w buckets 7838 hours                                                       | £2,450 |  |  |  |  |  |
|                        | OTHER USED TRACTORS                                                                          |        |  |  |  |  |  |
| 1986                   | Fiat 7090 DT-CN 16.9 x 30 PUH 4,300 hours 16.9 x 30 Rads                                     |        |  |  |  |  |  |
| 1993                   | Ford 5030 LP c/w SV, PUH, 16.9 x 30 radials 40% Tidy, 8 x 8 Synchro Shuttle Trans.           |        |  |  |  |  |  |
| 08 58                  | Case Puma 155 c/w Multi Controller, Front Lift, PTO, 50kph, 650/65 x 38 50%, Very Tidy       |        |  |  |  |  |  |
| USED HARVEST MACHINERY |                                                                                              |        |  |  |  |  |  |
| 2012                   | Claas770 Six Rotor Tedder Very Tidy                                                          |        |  |  |  |  |  |
| 2008                   | Kuhn FC313TG Mower Conditioner, nylon tine finger Conditioner, Tidy                          |        |  |  |  |  |  |
| 2013                   | Kuhn 2135 Full spec roller baler, low bale count, electric controls                          |        |  |  |  |  |  |
| 2013                   | Kuhn FC300 302 G Tailed Moco Mower c/w grouper. Very Good condition                          | POA    |  |  |  |  |  |
| OTHER USED MACHINERY   |                                                                                              |        |  |  |  |  |  |
|                        | Abbey 2.4 m Trailed offset topper                                                            |        |  |  |  |  |  |
| 2009                   | Bomford Triblade 3000 Heavy Duty Topper (works well)                                         | £1650  |  |  |  |  |  |
| 2006                   | McHale square bale wrapper. Electric controls. 35,000 bales.                                 | POA    |  |  |  |  |  |
| 2010                   | McConnel Power Arm 50 Hedge trimmer c/w electric controls plus 1.2 multi cut head. Very tidy | £7,650 |  |  |  |  |  |
| 2008                   | Bomford Scimitar 27 Rotary belt Dowe Topper and swinging blades                              | £875   |  |  |  |  |  |
| 2007                   | McConnel PA470 c/w 1.2m multi cut head, electric controls                                    | POA    |  |  |  |  |  |
|                        | Class 340 single rotor rake c/w bogie axle                                                   | £875   |  |  |  |  |  |
|                        | Lely Optimow 240C 3PT Link, Moco, Nylon Tines Tidy.                                          | £1,750 |  |  |  |  |  |
| 2008                   | Amazone KE 303 Power Harrow c/w 500mm packer and levelling board                             | £5,850 |  |  |  |  |  |
| 2006                   | McConnel PA 55E Hedge Trimmer . 1.2 m head. Switch box control. Very tidy.                   | £7,750 |  |  |  |  |  |