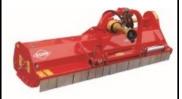

#### **Heavy Duty Flail Toppers**

Kuhn BKE Rotor mounted on bearings lubricated for life, optimised casing shape, adjustable counter knife

Minos 2.4m, duck foot flails, rear roller, hydraulic off set

Kuhn VKM Rotor with 8 rows of tools, roller with removable ends close to roller, adjustable rear hood