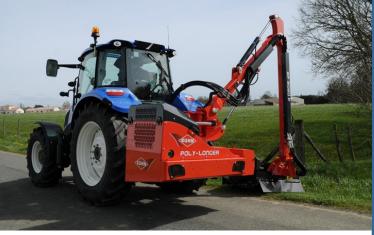

# Kuhn Poly-Longer

- Twice as long as a tubular structure
- Easier to operate as single control drives both arms
- Life long quality shredding
- Access to difficult areas by rear arm slewing facility—narrow path work, reach over fences

- Telescopic arm provides extra reach on demand
- Advanced arm-set options available
- Comprehensive choice of flail heads and working attachments
- Advanced Power Arm control systems
- Ideal for both verge-mowing and hedgecutting