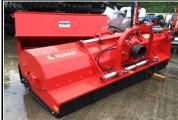

#### **Heavy Duty Rotary Toppers**

**Bomford Triblade** Variable cut height, Three sets of timed blades, Slip clutch protection, Front and rear heavy duty

McConnel Topper 9 durable, Powerful cutting action, tackles heavy growth, Enhanced safety from chain